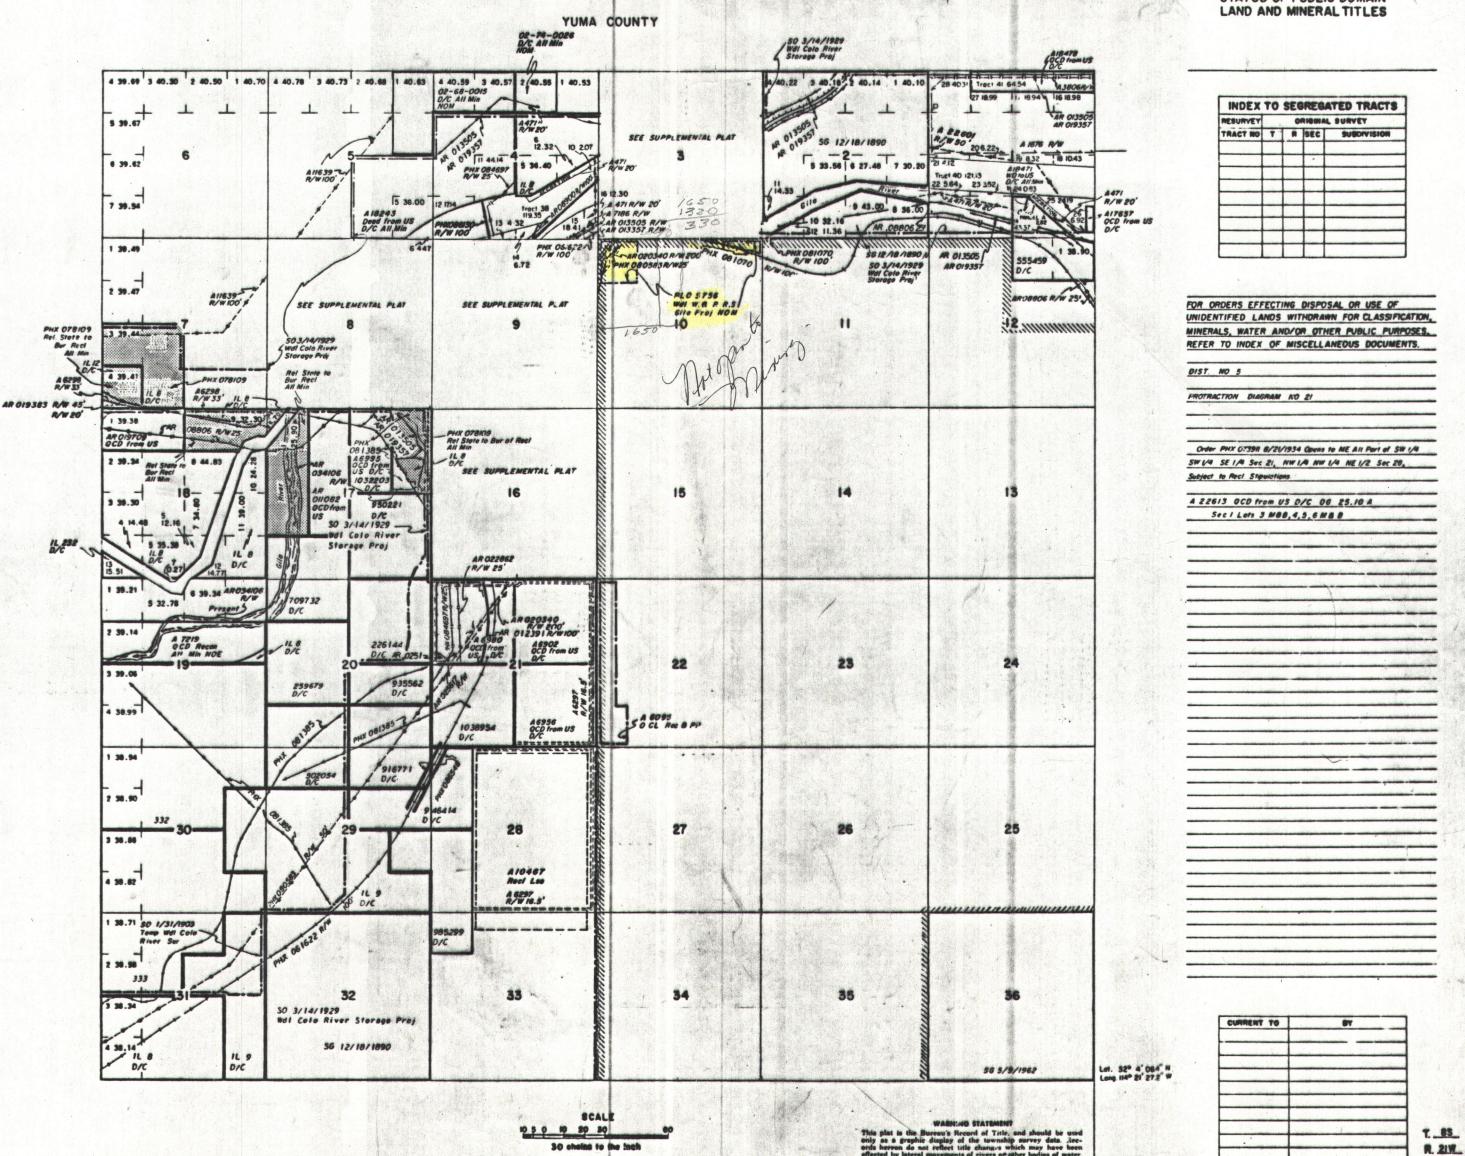

The location notices and maps show a portion of the G-1 and G-2, located in section 10, NW1/4NW1/4, N1/2NE1/4, T. 8 S., R. 21 E. W., Gila and Salt River Meridian, Arizona. According to the BLM records a portion of section 10 was withdrawn from all forms of entry, including location, for the Wellton-Mohawk Irrigation and Drainage District, and that portion of the N12/NE1/4 lying north of Southern Pacific Railroad Tracks in PLO 5756, on September 22, 1980. Therefore, that portion of the G-1 and G-2 mining claims that overlaps the withdrawal in section 10, is null and void ab initio. (A copy of the Master Title Plat is enclosed for reference).