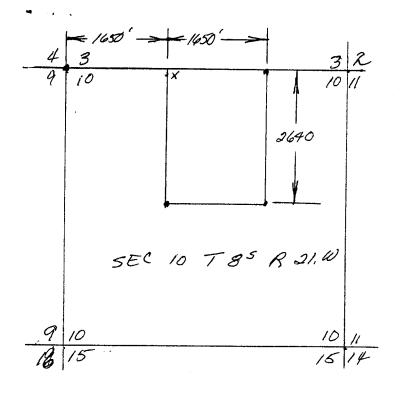

The location notices and maps show a portion of the G-1 and G-2, located in section 10, NW1/4NW1/4, N1/2NE1/4, T. 8 S., R. 21 E. W., Gila and Salt River Meridian, Arizona. According to the BLM records a portion of section 10 was withdrawn from all forms of entry, including location, for the Wellton-Mohawk Irrigation and Drainage District, and that portion of the N12/NE1/4 lying north of Southern Pacific Railroad Tracks in PLO 5756, on September 22, 1980. Therefore, that portion of the G-1 and G-2 mining claims that overlaps the withdrawal in section 10, is null and void ab initio. (A copy of the Master Title Plat is enclosed for reference).