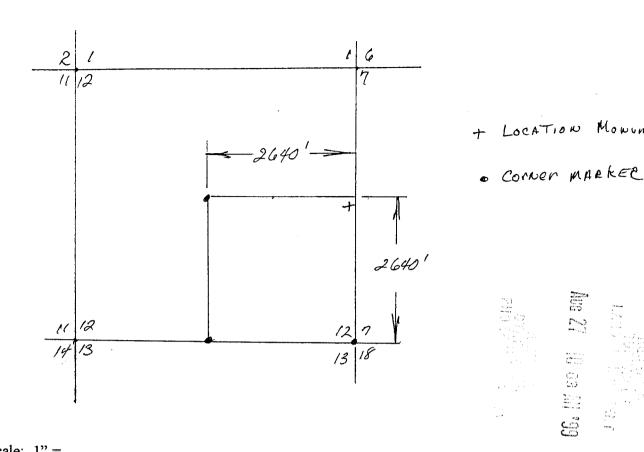

The location notices and maps show a portion of the G-1 and G-2, located in section 10, NW1/4NW1/4, N1/2NE1/4, T. 8 S., R. 21 E. W., Gila and Salt River Meridian, Arizona. According to the BLM records a portion of section 10 was withdrawn from all forms of entry, including location, for the Wellton-Mohawk Irrigation and Drainage District, and that portion of the N12/NE1/4 lying north of Southern Pacific Railroad Tracks in PLO 5756, on September 22, 1980. Therefore, that portion of the G-1 and G-2 mining claims that overlaps the withdrawal in section 10, is null and void ab initio. (A copy of the Master Title Plat is enclosed for reference).