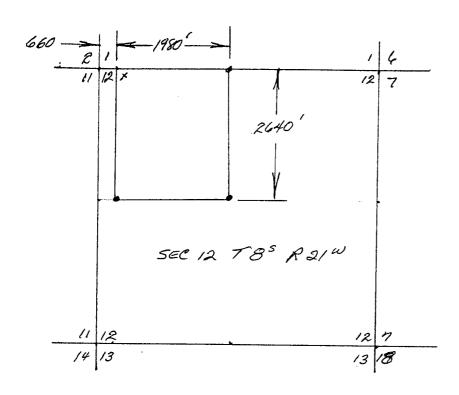

The location notices and maps show a portion of the G-1 and G-2, located in section 10, NW1/4NW1/4, N1/2NE1/4, T. 8 S., R. 21 E. W., Gila and Salt River Meridian, Arizona. According to the BLM records a portion of section 10 was withdrawn from all forms of entry, including location, for the Wellton-Mohawk Irrigation and Drainage District, and that portion of the N12/NE1/4 lying north of Southern Pacific Railroad Tracks in PLO 5756, on September 22, 1980. Therefore, that portion of the G-1 and G-2 mining claims that overlaps the withdrawal in section 10, is null and void ab initio. (A copy of the Master Title Plat is enclosed for reference).