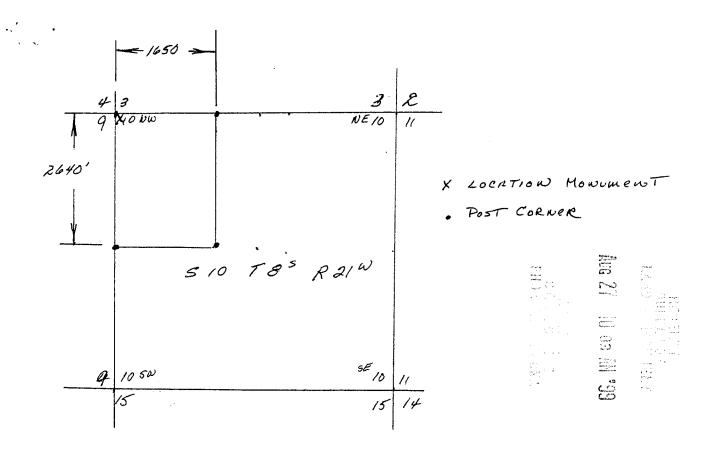

The location notices and maps show a portion of the G-1 and G-2, located in section 10, NW1/4NW1/4, N1/2NE1/4, T. 8 S., R. 21 E. W., Gila and Salt River Meridian, Arizona. According to the BLM records a portion of section 10 was withdrawn from all forms of entry, including location, for the Wellton-Mohawk Irrigation and Drainage District, and that portion of the N12/NE1/4 lying north of Southern Pacific Railroad Tracks in PLO 5756, on September 22, 1980. Therefore, that portion of the G-1 and G-2 mining claims that overlaps the withdrawal in section 10, is null and void ab initio. (A copy of the Master Title Plat is enclosed for reference).